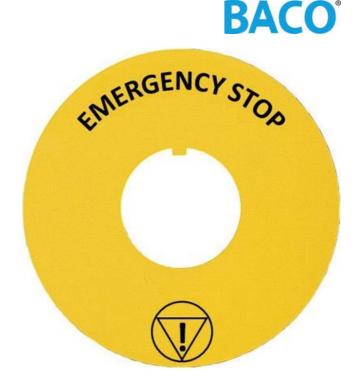

## **ROUND METAL LEGEND PLATES**

For Emergency Stop mushroom heads

LWE00300 Legend Plate Dia 80mm Yellow "EMERGENCY STOP"

- Symbol conforms to ISO13850
- Metal Ø60 & Ø80mm size options
- Emergency Stop text available in different languages

## PRODUCT DESCRIPTION

Round metal legend plates for mushroom heads in Ø60mm & Ø80mm sizes.

Options with text "EMERGENCY STOP" also include the symbol that conforms to ISO13850

Other language options are available please enquire for further details.