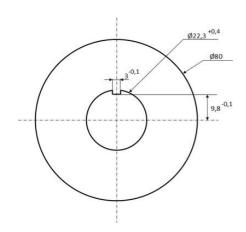

## **ROUND METAL LEGEND PLATES**

For Emergency Stop mushroom heads

LWE00300 Legend Plate Dia 80mm Yellow "EMERGENCY STOP"

- Symbol conforms to ISO13850
- Metal Ø60 & Ø80mm size options
- Emergency Stop text available in different languages

## PRODUCT DESCRIPTION

Round metal legend plates for mushroom heads in Ø60mm & Ø80mm sizes.

Options with text "EMERGENCY STOP" also include the symbol that conforms to ISO13850

Other language options are available please enquire for further details.